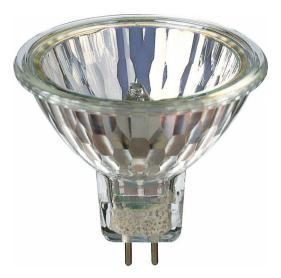

### Ess MR16 50W GU5.3 12V 60D 1CT/10X5F

The Essential LV MR16 is part of the Philips "Value for Money" ranges. It is a good choice for professional end-users looking for high-quality accent light to create contrast in shops, hotels and restaurants.