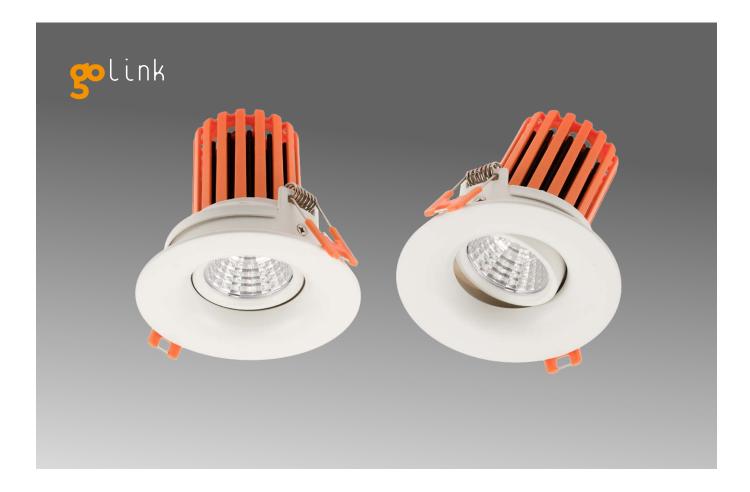

## SPECIFICATIONS

| DIMENSIONS     | D100 x H89mm                                                                                                                  |
|----------------|-------------------------------------------------------------------------------------------------------------------------------|
| CUT OUT        | Ø 80-90mm                                                                                                                     |
| COLOUR TEMP    | 3000K Warm White                                                                                                              |
| CRI            | 90                                                                                                                            |
| LIFESPAN       | 50,000 Hours (L70)                                                                                                            |
| BEAM ANGLE     | 60°                                                                                                                           |
| TILT ANGLE     | 30° (Patented IP44 tilt gasket)                                                                                               |
| MATERIAL       | Aluminum and Patented PC Heat Shield                                                                                          |
| IP RATING      | IP44                                                                                                                          |
| CLEARANCE      | 25mm recommended for optimum lifespan.<br>Omm required. Rear of fitting may abut structural<br>members and building elements. |
| CLASSIFICATION | IC Rated                                                                                                                      |
| DRIVER         | Under Insulation Dimmable Go Link 260mA<br>Driver features power indicator safety light                                       |
| APPLICATION    | Interior only, suitable for new and retrofit applications                                                                     |
| WARRANTY       | 5 Year Warranty                                                                                                               |