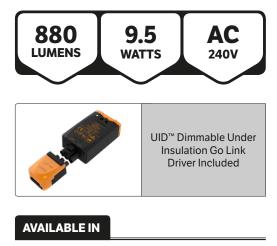

## SPECIFICATIONS

| DIMENSIONS     | D100 x H89mm                                                                                                                  |
|----------------|-------------------------------------------------------------------------------------------------------------------------------|
| CUT OUT        | Ø 80-90mm                                                                                                                     |
| COLOUR TEMP    | 3000K Warm White                                                                                                              |
| CRI            | 90                                                                                                                            |
| LIFESPAN       | 50,000 Hours (L70)                                                                                                            |
| BEAM ANGLE     | 60°                                                                                                                           |
| TILT ANGLE     | 30° (Patented IP44 tilt gasket)                                                                                               |
| MATERIAL       | Aluminum and Patented PC Heat Shield                                                                                          |
| IP RATING      | IP44                                                                                                                          |
| CLEARANCE      | 25mm recommended for optimum lifespan.<br>Omm required. Rear of fitting may abut structural<br>members and building elements. |
| CLASSIFICATION | IC Rated                                                                                                                      |
| DRIVER         | Under Insulation Dimmable Go Link 260mA<br>Driver features power indicator safety light                                       |
| APPLICATION    | Interior only, suitable for new and retrofit applications                                                                     |
| WARRANTY       | 5 Year Warranty                                                                                                               |