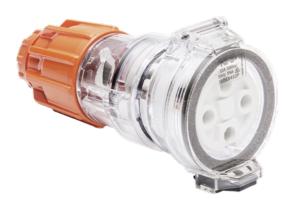

## Extension Socket 4 Pin 32A Electric Orange

- Large range covering 10 to 50A in 3, 4 and 5 pin configurations
- Components available: Switched Socket outlets, Switches, Socket Outlets, Plugs, Extension Sockets, Appliance Inlets, RCD Protected Outlets, Back Boxes and large range of accessories
- High ingress protection of IP66 across the range
- User friendly design with extruded ribbed grips, large switch handle and large socket latches for easy operation with or without gloves
- Suitable for most industrial and commercial applications
- Designed and tested to AS/NZS 3112 and AS/NZS 3123

Representative Photo Only (actual product may vary based on configuration selections)

| SPECIFICATIONS                              |                                      |
|---------------------------------------------|--------------------------------------|
| Product Series                              | ISO                                  |
| Component Type Plugs And Sockets            | Extension Socket                     |
| Un, Nominal Operational Voltage, AC         | 500 V AC                             |
| In, Rated Current                           | 32 A                                 |
| IP Rating                                   | IP66                                 |
| Material, Body / Housing                    | PC (Polycarbonate) material          |
| Colour, Body / Housing                      | Electric Orange colour               |
| Chemical Resistant Body / Housing           | No body                              |
| Pin Configuration                           | 4 round                              |
| Standards Compliance                        | AS/NZS 3112:2004<br>AS/NZS 3123:2005 |
|                                             | AS/NZS 3123:2005                     |
| REFERENCES                                  |                                      |
| IECEx Certificate -                         |                                      |
| Supplier Declaration of Conformity:         |                                      |
| Installation Guide: -                       |                                      |
| User Manual: -                              |                                      |
| Manufacturer Datasheet: -                   |                                      |
| Manufacturer Catalogue & Product Selection: |                                      |