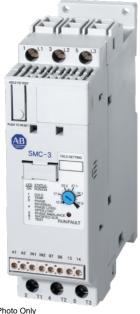

## Catalogue No: 150-C37NBD

## SMC-3 SOFT STARTER 480V 37A ND3W 100-240V AC CONTROL

Motor Control and Drives > Soft Starters, Low Voltage > Industrial Soft Starters > Allen-Bradley LV Soft Starters > SMC-3 Soft Starters > IP2X Panel Mount - 200...480V AC Three Phase with 100...240V AC Control Power

Representative Photo Only (actual product may vary based on configuration selections)

Soft starter 37A, with motor protection, supply voltage 480V AC, control voltage 100...240V AC

- · Compact footprint for reduced panel space
- Easy and secure setup for process optimisation
- Integrated bypass minimises heat generation
- Five start/stop modes to suit application requirements

| SPECIFICATIONS                                |                    |
|-----------------------------------------------|--------------------|
| Product Series                                | SMC-3 (Bul. 150-C) |
| IP Rating                                     | IP20               |
| Component Type Motor Control and Drives       | LV Soft Starter    |
| Rated Current, Light Duty, 3 Wire             | 37 A, 3 wire       |
| Rated Current, Normal (Medium) Duty, 3 Wire   | 37 A, 3 wire       |
| Medium Duty Approx. kW (400/415 V AC, 3 wire) | 20                 |
| Inbuilt Motor Protection                      | Yes, advanced      |
| Bypass Contacts                               | Yes, internal      |
| Control Voltage                               | 110 - 240 V AC     |
| Control Voltage, AC, Min                      | 100 V AC min       |
| Control Voltage, AC, Max                      | 240 V AC max       |
| Height                                        | 140 mm             |
| Width                                         | 45 mm              |
| Depth                                         | 100 mm             |