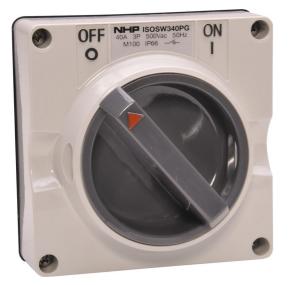

## Surface Switch 3 Pole 40A Grey No Back Box

- Large range covering 10 to 50A in 3, 4 and 5 pin configurations
- Components available: Switched Socket outlets, Switches, Socket Outlets, Plugs, Extension Sockets, Appliance Inlets, RCD Protected Outlets, Back Boxes and large range of accessories
- High ingress protection of IP66 across the range
- User friendly design with extruded ribbed grips, large switch handle and large socket latches for easy operation with or without gloves
- Suitable for most industrial and commercial applications
- Designed and tested to AS/NZS 3112 and AS/NZS 3123

Representative Photo Only (actual product may vary based on configuration selections)

| SPECIFICATIONS                              |                                      |
|---------------------------------------------|--------------------------------------|
| Product Series                              | ISO                                  |
| Component Type Plugs And Sockets            | Surface Switch                       |
| Un, Nominal Operational Voltage, AC         | 500 V AC                             |
| In, Rated Current                           | 40 A                                 |
| le, Rated Operational Current, AC-23a, 500V | 40 A@500V                            |
| IP Rating                                   | IP66                                 |
| Material, Body / Housing                    | PC (Polycarbonate) material          |
| Colour, Body / Housing                      | Grey colour                          |
| Chemical Resistant Body / Housing           | No body                              |
| Wire / Conductor Size (Min)                 | 10 mm <sup>2</sup> min               |
| Wire / Conductor Size (Max)                 | 16 mm <sup>2</sup>                   |
| Switching Poles                             | 3P qty poles                         |
| Standards Compliance                        | AS/NZS 3112:2004<br>AS/NZS 3123:2005 |