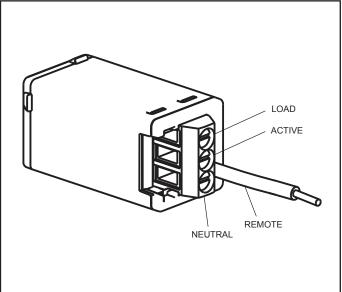

# Important:

The remote wire only needs to be connected if the multi-way switching feature is used. Remove the protective cover from the wire, strip it to an appropriate length and join it to mains rated building wire using a Cat 401 or other suitable screw connector. Do not remove the protective cover from the wire if the multi-way switching feature will not be used.