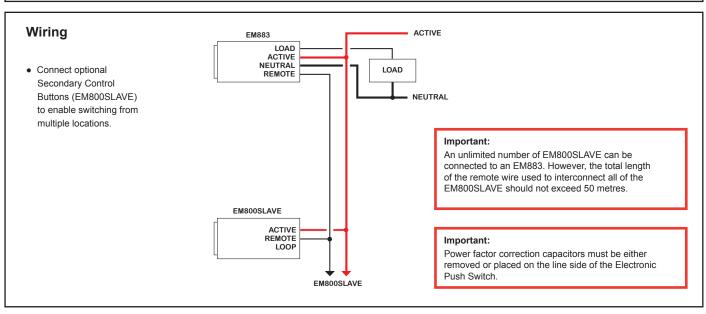

# Important:

The remote wire only needs to be connected if the multi-way switching feature is used. Remove the protective cover from the wire, strip it to an appropriate length and join it to mains rated building wire using a Cat 401 or other suitable screw connector. Do not remove the protective cover from the wire if the multi-way switching feature will not be used.