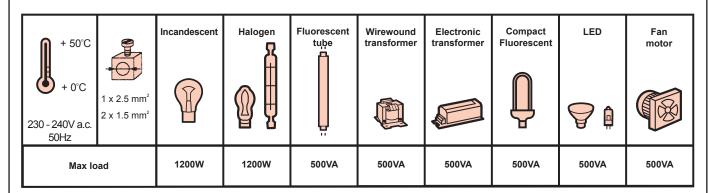

## **Technical characteristics**



Minimum load = 10VA for all load types



# Operation

- Press the button to turn the electronic switch on. The LED indicator will shine bright when the switch is on.
- Press the button again to turn the electronic switch off.

#### **LED Indicator**

 The colour of the LED indicator can be either red or blue. In addition, when the switch is off the LED indicator can either glow faintly or be off completely. The four possible modes are as follows:

| Mode | Status of LED indicator |            |
|------|-------------------------|------------|
|      | Switch on               | Switch off |
| 1    | Bright red              | Faint red  |
| 2    | Bright blue             | Faint blue |
| 3    | Bright red              | Off        |
| 4    | Bright blue             | Off        |

 To chan