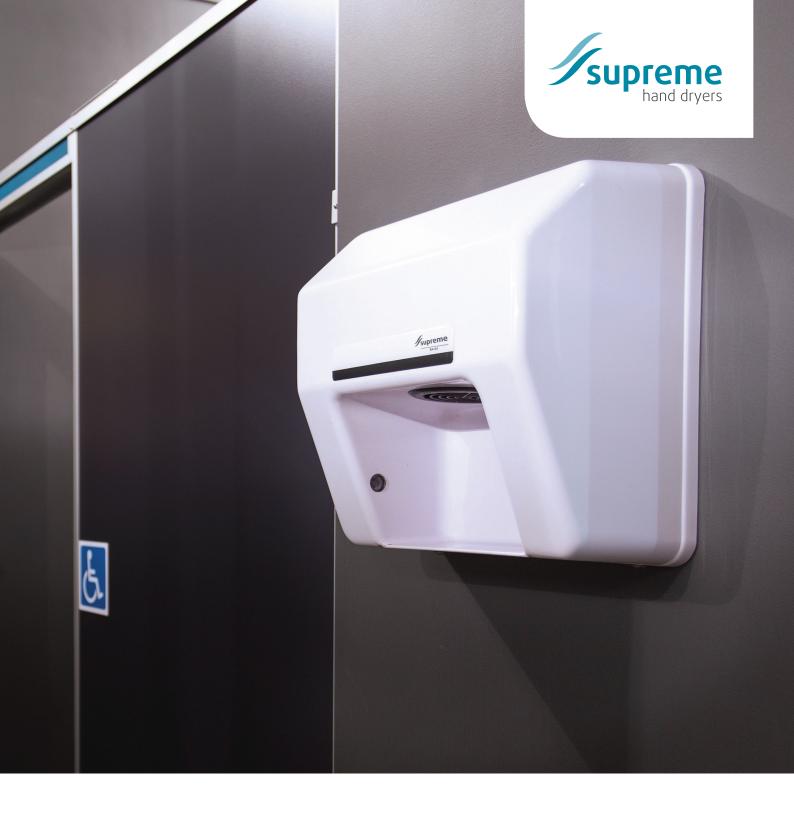

## Supreme BA101

Heavy Duty Hand Dryer

- Robust and economical
- Unique drying chamber
- Proven long life + reliability
- Easy to use
- New Zealand made

## Supreme BA101

The Supreme BA101 hand dryer is a heavy duty and economical model. With over 20 years proven reliability in New Zealand environments, the machine's unique drying chamber and air recirculating feature reduce drying time. Suitable for installation over bench tops or reflective surfaces.