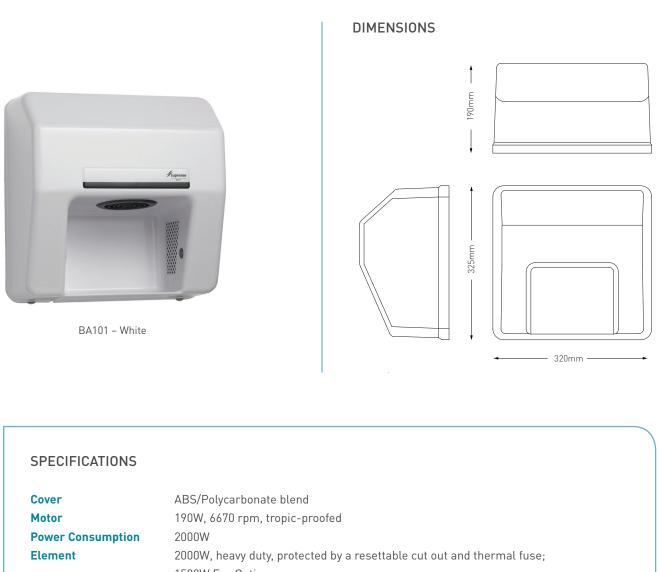

|              | 1500W Eco Option                                                          |
|--------------|---------------------------------------------------------------------------|
| Fan          | Glass reinforced nylon, delivery 4.25cu metres air per min                |
| Rating       | 9.8 amps @240V AC IP22                                                    |
| Switching    | Make or break infrared sensor                                             |
| Sound Levels | 65 dBA @ 1.5m                                                             |
| Dimensions   | 320W x 325H x 190D mm                                                     |
| Warranty     | The Supreme Comprehensive Hand Dryer Warranty – 24 Month Limited Warranty |
| Standards    | Complies with New Zealand and Australian Standards                        |
|              |                                                                           |